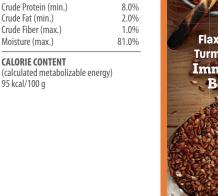

74 g (2.6 oz): 813788004012

| GUARAN | TEED ANALYSIS |  |
|--------|---------------|--|
|        |               |  |

| Crude Protein (min.) | 8.0%  |
|----------------------|-------|
| Crude Fat (min.)     | 2.0%  |
| Crude Fiber (max.)   | 1.0%  |
| Moisture (max.)      | 81.0% |

**CALORIE CONTENT** (calculated metabolizable energy) 93 kcal/100 g

**GUARANTEED ANALYSIS** Crude Protein (min.)

Crude Fat (min.)

Moisture (max.)

75 kcal/100 g

Crude Fiber (max.)

**CALORIE CONTENT** 

**GUARANTEED ANALYSIS** 

9.5%

1.0%

1.0%

84.0%

8.5%

2.0%

1.0%

83.0%