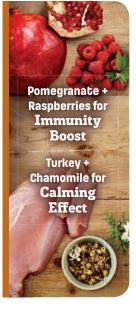

#### Pomegranate + Raspberries for

# **Immunity Boost**

#### Recipes: 727

Pomegranates and Raspberries, rich sources of powerful anti-oxidants, help boost the immune system of small dogs.

# Turkey + Chamomile for Calming Effect

#### Recipes: 127

Turkey, a source of tryptophan, and Chamomile, with its relaxing properties, which work together to soothe the body.