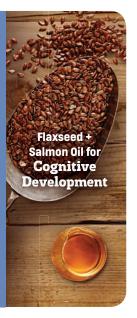

# Healthy Skin & Coat and Cognitive Development

# Wet Recipes: Cognitive

Salmon Oil and Flaxseed, rich in Omega-3s, allows Nutram's Optimum Combinations™ to provide the nutrients that support healthy skin and a shiny coat.

Rich sources of Omega-3s support the normal cognitive development in your young pet.