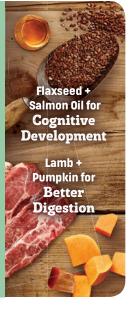

# Lamb + Pumpkin for Better Digestion

# Recipes: 114 120 126

Wet Recipes: digestive + (for dogs)

Lamb, a gentle protein source and Pumpkin, with its natural fibers, provide an optimal environment for proper digestion.

# Healthy Skin & Coat and Cognitive Development

# Wet Recipes: Cognitive

Salmon Oil and Flaxseed, rich in Omega-3s, allows Nutram's Optimum Combinations™ to provide the nutrients that support healthy skin and a shiny coat.

Rich sources of Omega-3s support the normal cognitive development in your young pet.