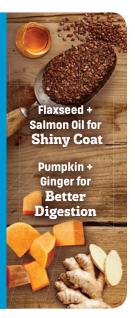

Pumpkin + Ginger for

# **Better Digestion**

Recipes: S6

Pumpkin is rich in fiber, assisting with movement of food through the digestive system, while ginger soothes the digestive system, promoting easier digestion.