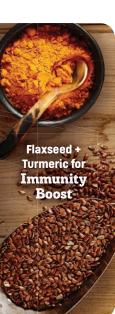

#### Flaxseed + Turmeric for

# **Immunity Boost**

Recipes: 722

Wet Recipes: *immunity* + (for cats)

Flaxseed, rich in Omega-3 fatty acids, and Turmeric, a source of curcumin, provide immune boosting properties to help support a strong immune system.