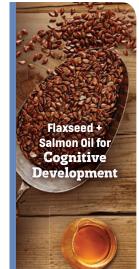

# Healthy Skin & Coat and Cognitive Development

# Wet Recipes: Cognitive

Salmon Oil and Flaxseed, rich in Omega-3s, allows Nutram's Optimum Combinations™ to provide the nutrients that support healthy skin and a shiny coat.

Rich sources of Omega-3s support the normal cognitive development in your young pet.