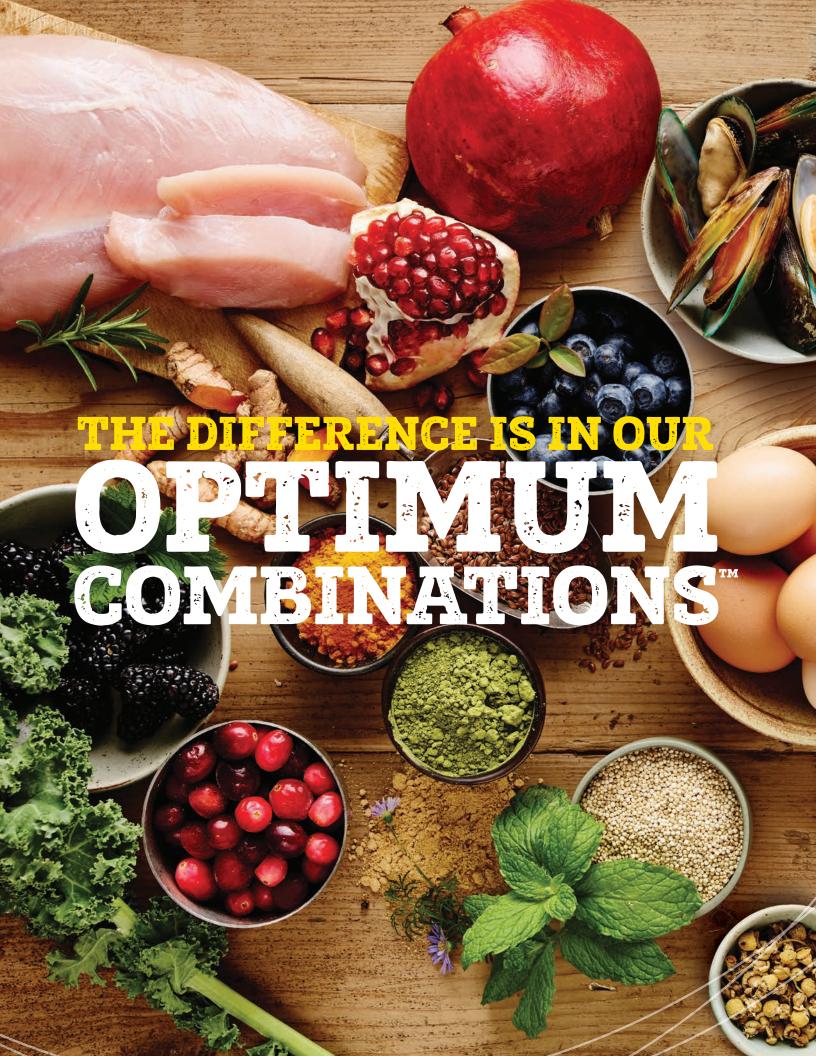

# SOME SAY YOU ARE WHAT YOU EAT. WE BELIEVE YOU ARE WHAT YOU ABSORD.

Holistic Nutritionists accept that most issues start in the gut. By crafting each recipe based on sound scientific principles and natural ingredients, each of Nutram's recipes cater to supporting pet wellness from the inside-out—starting with the gut.

When you support the gut you support the body, allowing for optimum nutrient absorption—your pet receives all of the benefit of each ingredient, as nature intended.

Each holistic Nutram recipe is enhanced with our Optimum Combinations<sup>™</sup>, a perfect pairing of ingredients that complement one another's benefits—taking holistic nutrition to the next level.

# A NUTRITION FOCUSED PATH TO TO TOTAL PET VELLNESS

Wellness is a journey, not a destination. Nutram recipes take a nutrition focused path to total pet wellness by carefully selecting each premium ingredient and what they contribute to the body as a whole. Each holistic Nutram recipe is then enhanced with our **OPTIMUM COMBINATIONS<sup>TM</sup>**,

a perfect pairing of ingredients that complement one another's benefits to take our holistic nutrition to the next level.