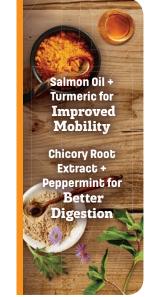

# Salmon Oil + Turmeric for Improved Mobility and Immunity Boost

Turmeric, a source of curcumin, and Salmon Oil, rich in Omega-3 fatty acids, together provide anti-inflammatory properties that support and improve your pet's mobility. This combination will also provide immune boosting properties to help support a strong immune system.

# Chicory Root Extract + Peppermint for Better Digestion

Recipes: **S8 S11 S46** 

Chicory Root, a prebiotic, promotes the growth of natural intestinal bacteria, while Peppermint calms and soothes the digestive tract, allowing your pet's digestive system to function optimally.