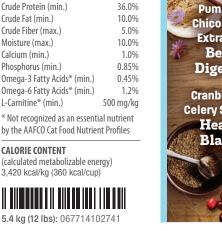

#### **GUARANTEED ANALYSIS**

| Crude Protein (min.)   | 23.0%              |
|------------------------|--------------------|
| Crude Fat (min.)       | 13.0%              |
| Crude Fiber (max.)     | 6.0%               |
| Moisture (max.)        | 10.0%              |
| Calcium (min.)         | 1.4%               |
| Phosphorus (min.)      | 1.0%               |
| Omega-3 Fatty Acids* ( | min.) 0.80%        |
| Omega-6 Fatty Acids* ( | min.) 2.0%         |
| * Not recognized as an | essential nutrient |
| by the AAFCO Dog Food  | Nutrient Profiles  |
|                        |                    |

#### **CALORIE CONTENT**

**GUARANTEED ANALYSIS** 

28.0%

9.0%

6.8%

10.0%

1.2%

0.90%

0.25%

1.2%

100 mg/kg

350 mg/kg

Crude Protein (min.)

Crude Fat (min.)

Moisture (max.)

Calcium (min.)

Phosphorus (min.)

L-Carnitine\* (min.)

Glucosamine\* (min.)

**CALORIE CONTENT** (calculated metabolizable energy) 3,320 kcal/kg (350 kcal/cup)

Omega-3 Fatty Acids\* (min.)

Omega-6 Fatty Acids\* (min.)

\* Not recognized as an essential nutrient

by the AAFCO Dog Food Nutrient Profiles

Crude Fiber (max.)

(calculated metabolizable energy) 3,500 kcal/kg (405 kcal/cup)

Weight Control

**Chicken Meal & Peas Recipe** 

11.4 kg (25 lbs): 813788004234