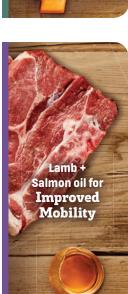

# Lamb + Salmon Oil for Improved Mobility

Wet Recipes: *Mobility* + (for dogs)

Lamb, a high-quality protein source that provides essential amino acids to support muscle strength, and Salmon Oil, rich in Omega-3 fatty acids that provides anti-inflammatory properties that support and improve your pet's mobility.