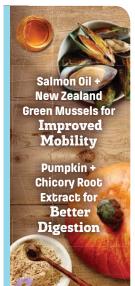

# Salmon Oil + New Zealand Green Mussel for

# **Improved Mobility**

#### Recipes: 118

Anti-inflammatory sources of Omega-3 fatty acids through whole foods, such as Salmon Oil and New Zealand Green Mussel, provide the optimal environment for improved mobility.

# Pumpkin + Chicory Root Extract for **Better Digestion**

Recipes: 89 118 129 112

Chicory Root promotes the growth of natural intestinal bacteria, while Pumpkin is rich in fiber. Fiber assists with the movement of food through the digestive system and prolongs satiety, crucial for weight management.