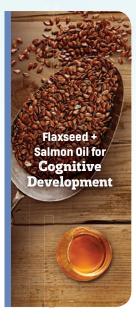

# Healthy Skin & Coat and Cognitive Development

# Wet Recipes: Cognitive

Salmon Oil and Flaxseed, rich in Omega-3s, allows Nutram's Optimum Combinations™ to provide the nutrients that support healthy skin and a shiny coat.

Rich sources of Omega-3s support the normal cognitive development in your young pet.