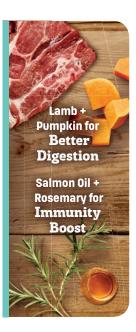

# Lamb + Pumpkin for Better Digestion

# Recipes: 114 120 126

Wet Recipes: digestive + (for dogs)

Lamb, a gentle protein source and Pumpkin, with its natural fibers, provide an optimal environment for proper digestion.

#### Salmon Oil + Rosemary for

# **Immunity Boost**

Recipes: 120

[120] [119]

Immune boosting properties of Rosemary, a powerful anti-oxidant, and Salmon Oil, a rich source of anti-inflammatory EPA, which promotes the right environment for beautiful skin and a shiny coat.