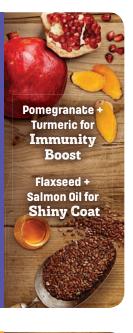

# Pomegranate + Green Tea Extract for Immunity Boost

Recipes: S10

Pomegranate and Green Tea have antioxidant properties that will help support your pet's natural defence against free radical and oxidative stress.

Blueberries + Blackberries for Immunity Boost

Recipes: 725 728

Blueberries and Blackberries, rich sources of powerful anti-oxidants, which help boost the immune system and promote vitality.