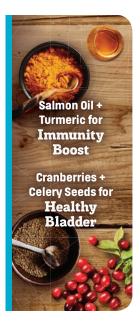

# Salmon Oil + Turmeric for Improved Mobility and Immunity Boost

Turmeric, a source of curcumin, and Salmon Oil, rich in Omega-3 fatty acids, together provide anti-inflammatory properties that support and improve your pet's mobility. This combination will also provide immune boosting properties to help support a strong immune system.

#### Wet Recipes: winary + (for adult cats)

The combination of Cranberries and Celery Seeds also provides support to the urinary system. Cranberries, a natural acidifier, and Celery Seeds, an effective diuretic used to maintain healthy fluid levels, working together with proper pH and moderate ash levels, support a healthy bladder.

# Cranberries + Celery Seeds for Healthy Bladder